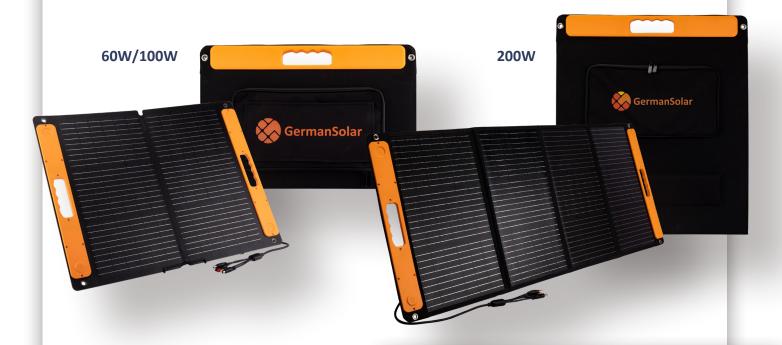

# LDABLE 60W 100W 200W

Wherever you go wherever the sun shines, GermanSolar's Foldable Series are perfect for your adventures as backup power to your electronic devices and alternative power source.

### **APPLICATIONS**

GermanSolar Portable Series are perfect for outdoor adventures or as backup power.

The foldable Solar Panel 60W/100W are suitable for phones and tablets. The solar panel adopts high efficiency MONO solar cell with a conversion efficiency of up to 25% designed with ETFE-laminated and IP68 water-resistant rating which provides ultra protection and durable enough to extend the solar panel's lifetime. A perfect choice for all of your travel, camping and adventure needs.

# **PACKAGE INCLUDES**

60w /100w Solar Panel

200w Solar Panel

## **SPECIFICATIONS**

| Item                        | 60W                    | 100W        | 200W        |
|-----------------------------|------------------------|-------------|-------------|
| Material                    | ETFE + Composite Sheet |             |             |
| Nominal Max. Power (Pmax) * | 60W                    | 100W        | 200W        |
| Open Circuit Voltage (Voc)  | 24.48V                 | 23.36V      | 23.36V      |
| Short Circuit Current (Isc) | 3.33A                  | 6.12A       | 10.80A      |
| Max. Power Voltage (Vmpp)   | 19.44V                 | 19.8V       | 19.8V       |
| Max. Power Current (Impp)   | 3.08A                  | 5.04A       | 10.11A      |
| Folded Size (mm)            | 470*480*31             | 610*597*31  | 610*597*42  |
| Unfolded Size (mm)          | 1100*470*31            | 1100*610*31 | 2220*610*27 |
| NET Weight (KG)             | 1.7                    | 3.4         | 5.3         |
| Connector Type              | USB + Type C + DC      |             | MC4         |